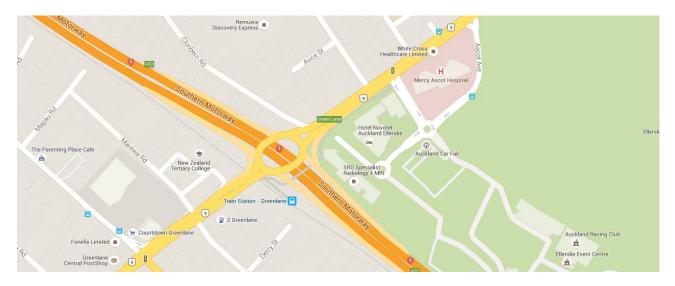

## From South:

Take the Greenlane exit off the motorway

Turn right at the roundabout onto Greenlane East Road

At the first set of lights, turn right into Ellerslie Racecourse Drive

Turn right at the roundabout into Ascot Avenue

Follow the road till you come to the next small roundabout, go straight and into the driveway (Ascot Office Park – please note we are **not** located at Ascot Hospital, but are on the same side of the road, two doors down towards the Southern Motorway).

Turn left as you come into the driveway (past Auckland Dermatology/Skin Centre) and follow the road around and down to the basement car park

Turn right at the crossroad in the centre (EXIT sign at top), then turn left. Directly opposite lifts A & B are parks labelled NZ Respiratory & Sleep Institute. Take lift up to 3<sup>rd</sup> Floor

## From North:

Take the Greenlane exit off the motorway

Turn left at the roundabout onto Greenlane East Road

At the first set of lights, turn right into Ellerslie Racecourse Drive

Turn right at the roundabout into Ascot Avenue

Turn left as you come into the driveway (past Auckland Dermatology/Skin Centre) and follow the road around and down to the basement car park

Turn right at the crossroad in the centre (EXIT sign at top), then turn left. Directly opposite lifts A & B are parks labelled NZ Respiratory & Sleep Institute. Take lift up to 3<sup>rd</sup> floor.

## If coming by train:

Get off at the Greenlane Train Station. Walk through the tunnel under the Motorway. When you come out from the tunnel and walk ahead a few more metres you will see **Quatro Café** on the left hand side. Walk through the forecourt of the Café and you will come out to the driveway of Ascot Office Park. About 5-10 metres past the Café you will come to the Entrance of Building A & B. Take the lift to the 3<sup>rd</sup> Floor.