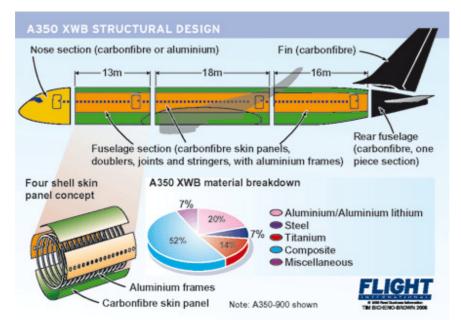

Course 1:

Composite Aircraft Structures July 21-22, 2014 Monday-Tuesday Syllabus: <u>http://fatcon.com/aircraftcomposites.html</u>

Tuition = \$899 NZD per student per course until May 31. From June 1-30, \$999. After July 1, \$1299.