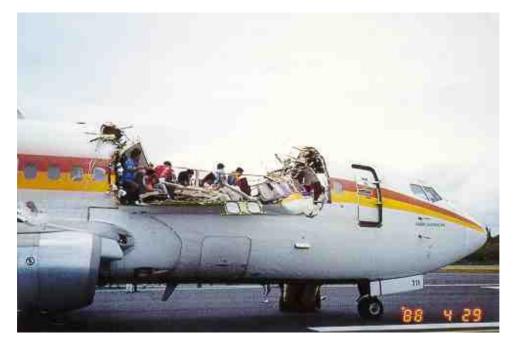

## **FATIGUE CONCEPTS**

Course 2:

Ageing Aircraft Course July 23-24, 2014 Wednesday-Thursday

Syllabus: http://fatcon.com/agingaircraft.html

Tuition = \$899 NZD per student per course until May 31. From June 1-30, \$999. After July 1, \$1299.