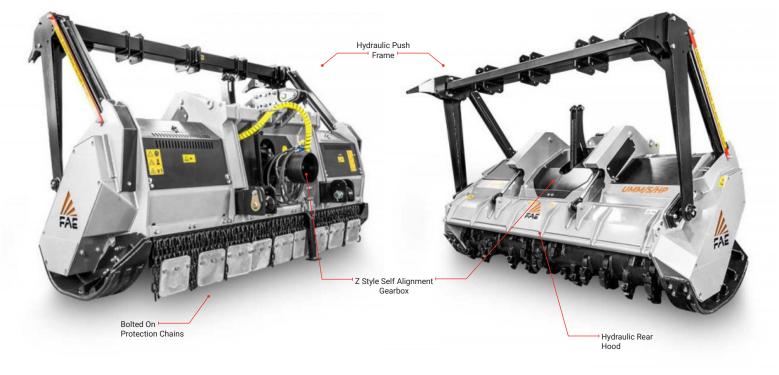

## STANDARD EQUIPMENT ON NZ MODELS

| Adjustable skids            | Hydraulic push frame                |
|-----------------------------|-------------------------------------|
| Spike Pro counter blades    | Hydraulic top link                  |
| Centralised greasing hub    | Z style self alignment gearbox      |
| Bolted on protection chains | Adjustable extended 3 point linkage |
| Gearbox with freewheel      | Hydraulic rear hood                 |
| PTO shaft with cam clutch   |                                     |