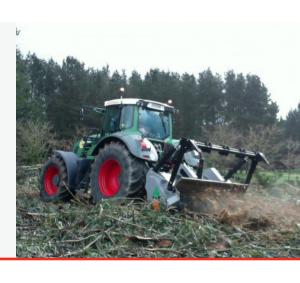

## PTO TRACTOR MOUNTED MULCHER

PTO tractor mounted mulcher with fixed teeth rotor for tractors between 180 - 300hp

FEATURES