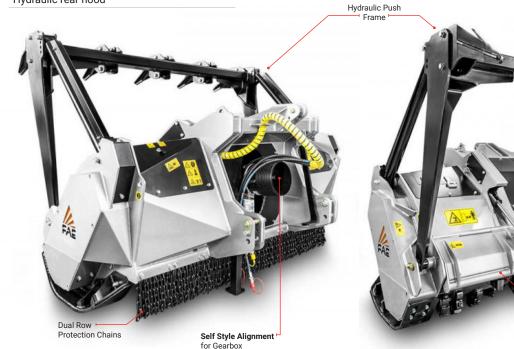

#### **FEATURES**

Bolted dual row protection chains

Centralised greasing hub

#### STANDARD EQUIPMENT ON NZ MODELS

Adjustable skids
Interchangable counter blade
Hydraulic toplink
Z style alignment for gearbox
Hydraulic pushframe
Hydraulic rear hood

Hydraulic Hood