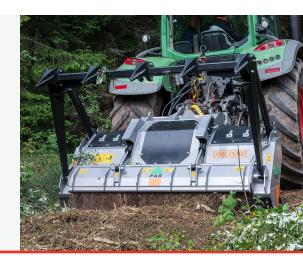

# PTO TRACTOR MOUNTED MULCHER

PTO tractor mounted mulcher with fixed teeth rotor for tractors between 130 - 190hp

#### **FEATURES**

Bolted dual row protection chains

Centralised greasing hub

#### STANDARD EQUIPMENT ON NZ MODELS

Adjustable skids
Interchangable counter blade
Hydraulic toplink
Z style alignment for gearbox
Hydraulic pushframe
Hydraulic rear hood