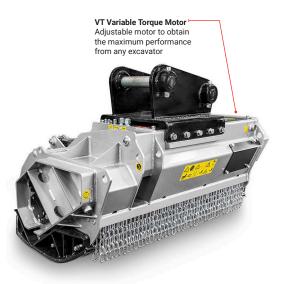

### STANDARD EQUIPMENT ON NZ MODELS

'Hitch n Heel' excavator attachment

Anti-dust machine body with enclosed motor

Hydraulic hood with enclosed drive

Welded counter blade

Bolted dual row protection chains

80/50cc variable torque hydraulic piston

Polychain belt transmission

Hydraulic valve with flow control, anticavitation and relief functions

Steel Counter-Blades Helps mulch material into a smaller final size

| Flow rate (L/min) |     | Pressure (bar) |     | Excavator weight (t.) |     | Working width | Weight (kg) | Max shredding diameter (mm) | No. of teeth<br>(C/3+C/3/SS) |
|-------------------|-----|----------------|-----|-----------------------|-----|---------------|-------------|-----------------------------|------------------------------|
| min               | max | min            | max | min                   | max | (mm)          |             | diameter (min)              | (C/3+C/3/33)                 |
| 120               | 160 | 250            | 350 | 12                    | 23* | 1340          | 970         | 1020                        | 26+2                         |