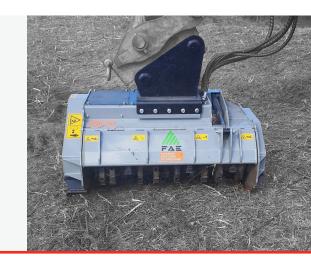

# **MULCHER WITH FIXED TEETH ROTOR FOR EXCAVATORS**

Excavator weight between 12 - 16 tonne \*Up to 23 tonne when coupled with 'Hitch n Heel'

### STANDARD EQUIPMENT ON NZ MODELS

'Hitch n Heel' excavator attachment

Anti-dust machine body with enclosed motor

Hydraulic hood with enclosed drive

Welded counter blade

Bolted dual row protection chains

80/50cc variable torque hydraulic piston

Steel Counter-Blades Helps mulch material into a smaller final size

| Flow rate (L/min) |     | Pressure (bar) |     | Excavator weight (t.) |     | Working width | Weight (kg) | Max shredding diameter (mm) | No. of teeth<br>(C/3+C/3/SS) |
|-------------------|-----|----------------|-----|-----------------------|-----|---------------|-------------|-----------------------------|------------------------------|
| min               | max | min            | max | min                   | max | (mm)          |             | diameter (min)              | (C/3+C/3/33)                 |
| 120               | 160 | 250            | 350 | 12                    | 23* | 1340          | 970         | 1020                        | 26+2                         |