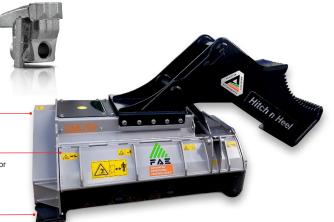

# **MULCHER WITH FIXED TEETH ROTOR FOR EXCAVATORS**

Excavator weight between 12 - 16 tonne \*Up to 23 tonne when coupled with 'Hitch n Heel'

### STANDARD EQUIPMENT ON NZ MODELS

'Hitch n Heel' excavator attachment

Anti-dust machine body with enclosed motor

Hydraulic hood with enclosed drive

Welded counter blade

Bolted dual row protection chains

80/50cc variable torque hydraulic piston

#### STANDARD MULCHER PACKAGE INCLUDES

Active VMA 'Hitch n Heel'

Hydraulic Hose Kit (2x1", 2x3/4", 1x1/2")

Delivery, Custom Hydraulic Motor Setting and Commissioning