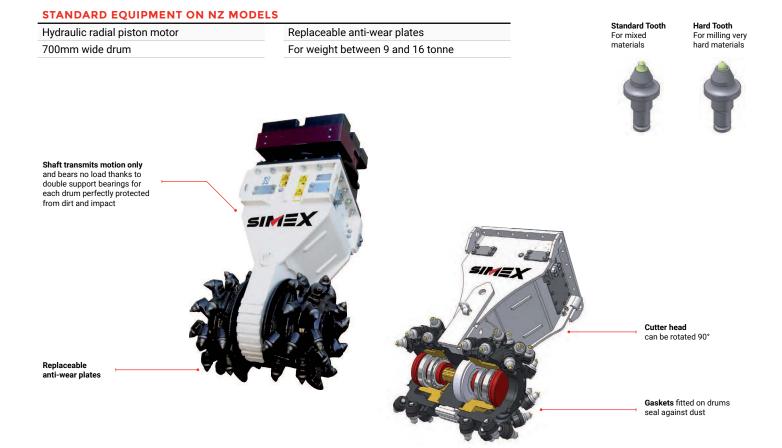

## FEATURES

| TF 600                       | Width<br>(mm) | Hydraulic depth<br>(mm) | Hydraulic motor<br>power (kW) | Oil flow (L/min) |     | Pressure | Operating weight | Cutting force |
|------------------------------|---------------|-------------------------|-------------------------------|------------------|-----|----------|------------------|---------------|
| Double drum<br>rotary cutter |               |                         |                               | min              | max | (BAR)    | (kg)             | (kN)          |
|                              | 700           | 0 – 250                 | 50                            | 90               | 150 | 350      | 640              | 27.6          |