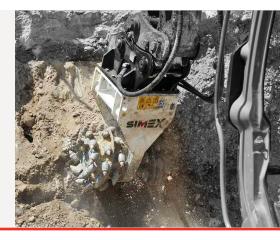

## DOUBLE DRUM ROTARY CUTTER FOR EXCAVATORS

Ideal for trenching, profiling and resurfacing, quarrying, deomolitions, dredging and finishing operations.