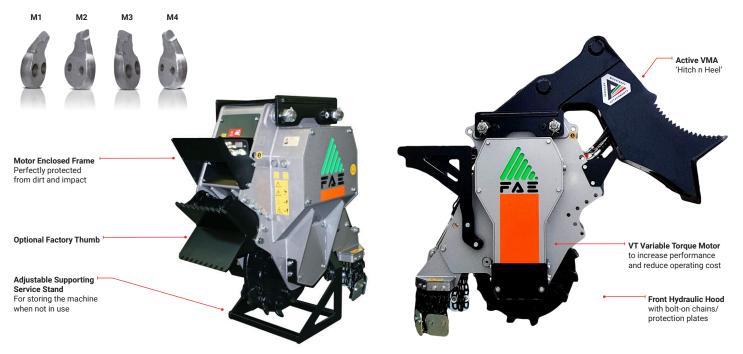

### **FEATURES**

### STANDARD EQUIPMENT ON NZ MODELS

'Hitch n Heel' excavator attachment
Flow control valve
Hydraulic front hood
Motor integrated into the frame
Belt transmission

160/115cc variable torque hydraulic piston motor

Screwed protection chains

Anti-dust machine body with enclosed motor

Adjustable supporting service stand

#### **OPTIONS**

Diverter valve
Standard hitch
Factory thumb
Custom factory builds upon request

| Flow rate (L/min) |     | Pressure (bar) |     | Excavator weight (t.) |     | Rotor diameter | Total width | Weight (kg) | No. of teeth  |
|-------------------|-----|----------------|-----|-----------------------|-----|----------------|-------------|-------------|---------------|
| min               | max | min            | max | min                   | max | (mm)           | (mm)        |             | (M1/M2/M3/M4) |
| 120               | 220 | 220            | 350 | 14                    | 30* | 790            | 770         | 1020        | 12+3+12+3     |

### STANDARD STUMP CUTTER PACKAGE INCLUDES

Active VMA 'Hitch n Heel'

Hydraulic Hose Kit  $(2x1", 2x^3/8", 1x^1/2")$ 

Delivery, Custom Hydraulic Motor Setting and Commissioning