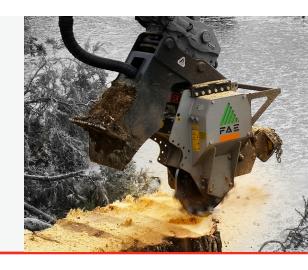

# DISC STUMP CUTTER FOR EXCAVATORS

Weight between 12 - 20 tonne \*Up to 30 tonne when coupled with 'Hitch n Heel'