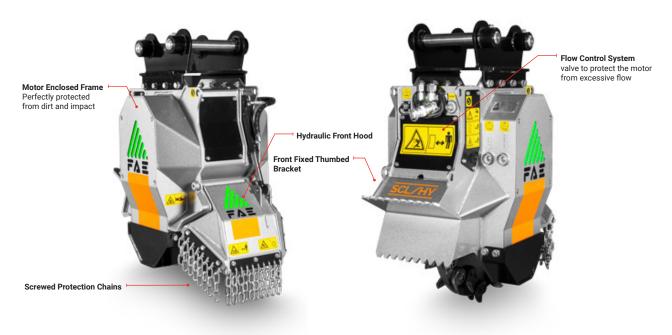

### **FEATURES**

#### STANDARD EQUIPMENT ON NZ MODELS

| Haydraulic front hood        | Hydraulic rear hood       |  |  |
|------------------------------|---------------------------|--|--|
| Flow control valve           | 32/65cc variable manual   |  |  |
| Motor integrated into frame  | Hydraulic piston motor    |  |  |
| Belt transmission            | Front fixed thumb bracket |  |  |
| Diverter valve (plug & play) | Screwed protection chains |  |  |