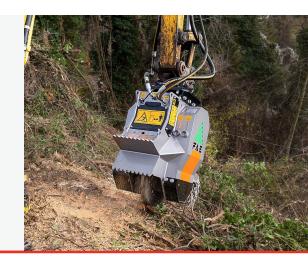

## SCL/HY

# DISC STUMP CUTTER FOR EXCAVATORS.

Weight between 4 - 7.5 tonne



### **FEATURES**

#### STANDARD EQUIPMENT ON NZ MODELS

| Haydraulic front hood        | Hydraulic rear hood       |  |  |
|------------------------------|---------------------------|--|--|
| Flow control valve           | 32/65cc variable manual   |  |  |
| Motor integrated into frame  | Hydraulic piston motor    |  |  |
| Belt transmission            | Front fixed thumb bracket |  |  |
| Diverter valve (plug & play) | Screwed protection chains |  |  |



| Flow rate (L/min) |     | Pressure (bar) |     | Excavator weight (t.) |     | Rotor diameter | Total width | Weight (kg) | No. of teeth |
|-------------------|-----|----------------|-----|-----------------------|-----|----------------|-------------|-------------|--------------|
| min               | max | min            | max | min