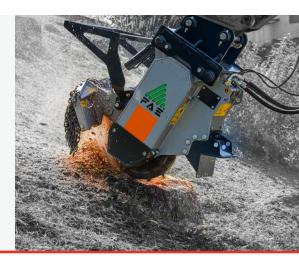

## SCL/EX/VT DISC STUMP CUTTER FOR EXCAVATORS

Weight between 7 - 15 tonne \*Up to 23 tonne when coupled with 'Hitch n Heel'

**FEATURES** 