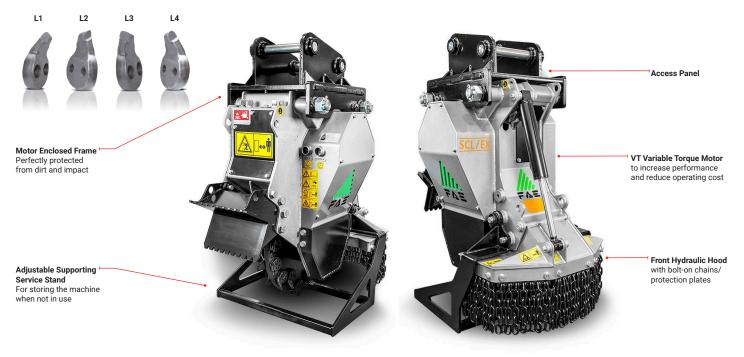

## STANDARD EQUIPMENT ON NZ MODELS

| 'Hitch n Heel' excavator attachment |  |  |  |  |  |
|-------------------------------------|--|--|--|--|--|
| Flow control valve                  |  |  |  |  |  |
| Hydraulic front hood                |  |  |  |  |  |
| Motor integrated into the frame     |  |  |  |  |  |
| Belt transmission                   |  |  |  |  |  |

| 110/60cc variable torque hydraulic piston motor |   |
|-------------------------------------------------|---|
| Screwed protection chains                       |   |
| Anti-dust machine body with enclosed moto       | r |
| Adjustable supporting service stand             |   |

## OPTIONS

Diverter valve Standard hitch

Custom factory builds upon request

| Flow rate (L/min)                      |     | Pressure (bar) |     | Excavator weight (t.) |     | Rotor diameter | Total width | Weight (kg) | No. of teeth  |  |
|----------------------------------------|-----|----------------|-----|-----------------------|-----|----------------|-------------|-------------|---------------|--|
| min                                    | max | min            | max | min                   | max | - (mm)         | (mm)        |             | (L1/L2/L3/L4) |  |
| 100                                    | 160 | 180            | 350 | 7                     | 23* | 660            | 680         | 755         | 12+3+12+3     |  |
| lata refers to machine without options |     |                |     |                       |     |                |             |             |               |  |