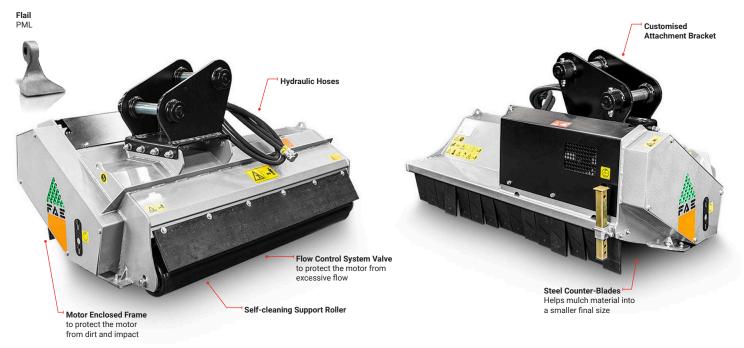

### STANDARD EQUIPMENT ON NZ MODELS

Customised attachment bracket

Hydraulic Hoses Rear roller

Welded counter blade

Belt transmission

16cc gear motor with integrated anticavitation valve

Anti-dust machine body with enclosed motor

Flow control system valve

2 hose N&B circuit compatible

Rear rubber flap

Custom factory builds upon request

| Flow rate (L/min) |     | Pressure (bar) |     | Excavator weight (t.) |     | Working width | Weight (kg) | Max shredding diemeter (mm) | No. of flails |
|-------------------|-----|----------------|-----|-----------------------|-----|---------------|-------------|-----------------------------|---------------|
| min               | max | min            | max | min                   | max | (mm)          |             | diemeter (mm)               | PML           |
| 35                | 75  | 150            | 210 | 3.5                   | 5.5 | 980           | 150         | 36                          | 16            |