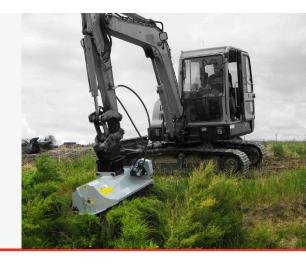

# MULCHER WITH FLAIL ROTOR FOR EXCAVATORS

Weight between 3.5 - 5.5 tonne

## **FEATURES**