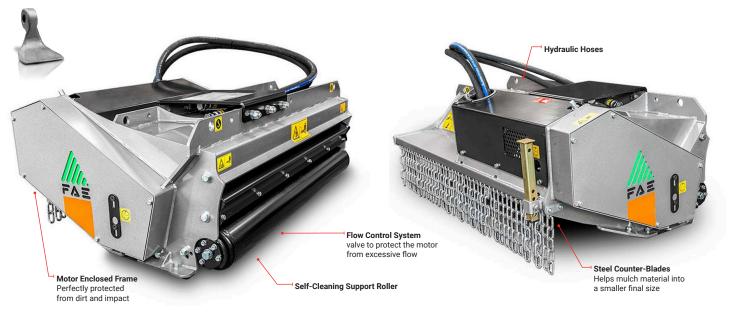

### **FEATURES**

#### STANDARD EQUIPMENT ON NZ MODELS

Customised attachment bracket

Hydraulic hoses

Rear roller

Flail

Welded counter blade

Rear hood with mechanical adjustment

Belt transmission

27cc gear motor with integrated anticavitation valve

Anti-dust machine body with enclosed motor

Flow control system valve

2 hose N&B circuit compatible