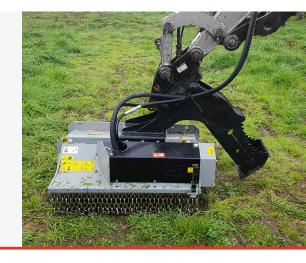

## **PML/EX 100**

# MULCHER WITH FLAIL ROTOR FOR EXCAVATORS

Weight between 5.5 - 7.5 tonne



### **FEATURES**

#### STANDARD EQUIPMENT ON NZ MODELS

Customised attachment bracket

Hydraulic hoses

Rear roller

Flail

Welded counter blade

Rear hood with mechanical adjustment

Belt transmission

27cc gear motor with integrated anticavitation valve

Anti-dust machine body with enclosed motor

Flow control system valve

2 hose N&B circuit compatible

#### **OPTIONS**

'Hitch n Heel' excavator attachment

17/34cc variable manual displacement hydraulic piston motor with relief and anti-cavitation valve (case drain circuit required)

Custom factory builds upon request



| Flow rate | Flow rate (L/min) |     | Pressure (bar) |     | Excavator weight (t.) |        | Weight (kg) | Max shredding | No. of flails |
|-----------|-------------------|-----|----------------|-----|-------------