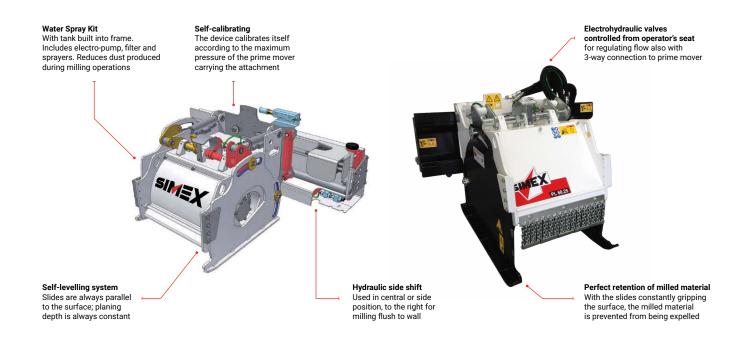

#### STANDARD EQUIPMENT ON NZ MODELS

Direct cutter drive on piston motors

Independent RH-LH depth adjustment

Hydraulic side shift

26deg self levelling angle

Transverse tilt

Electrohydraulic valves

| Self Levelling Stabliser | Width<br>(mm) | Hydraulic depth<br>(mm) | Oil flow (L/min) |     | Pressure  | Operating weight | Tilt      |
|--------------------------|---------------|-------------------------|------------------|-----|-----------|------------------|-----------|
|                          |               |                         | min              | max | (BAR)     | (kg)             | (degrees) |
| PL 100.25                | 1000          | 0 – 250                 | 95               | 200 | 350 – 180 | 1700             | 26        |
| PL 60.25                 | 600           | 0 – 250                 | 90               | 160 | 300 – 180 | 1200             | 26        |