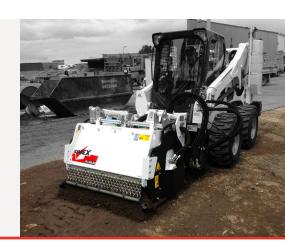

## **SELF LEVELLING STABILISER**

Stabiliser specially designed to grind and mix the road base material