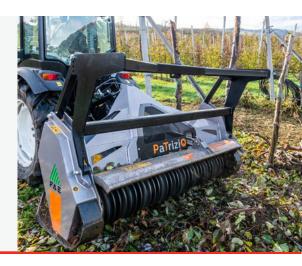

## **PATRIZIO - 200**

# PTO TRACTOR MOUNTED MULCHER

PTO tractor mounted mulcher with fixed tooth bite limiter rotor for tractors between 50 - 100hp