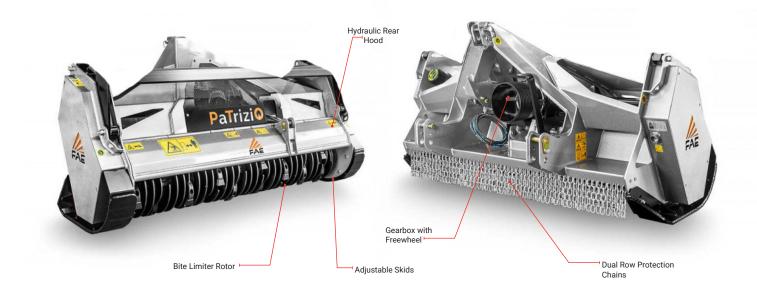

#### **FEATURES**

#### STANDARD EQUIPMENT ON NZ MODELS

| Hydraulic rear hood         | Dual row protection chains |
|-----------------------------|----------------------------|
| Bite limiter rotor          | PTO shaft with cam clutch  |
| Adjustable skids            | Gearbox with freewheel     |
| Welded steel counter blades |                            |