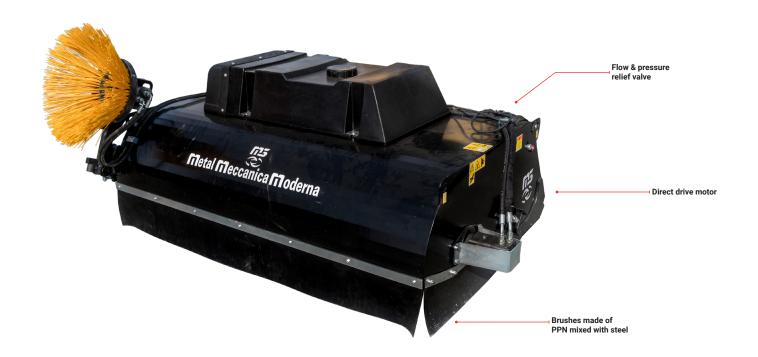

## **FEATURES**

Brushes made of PPN mixed with steel

## STANDARD EQUIPMENT ON NZ MODELS

HARDBOX 450 steel reinforced structure
Skid steer attachment plate
Direct drive motor
Flow & pressure relief valve

\_\_\_\_\_