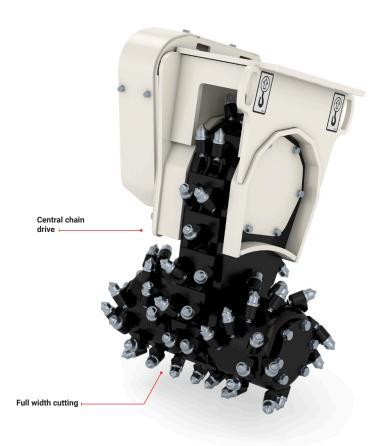

## STANDARD EQUIPMENT ON NZ MODELS

Central chain drive (eliminates no cutting zone)