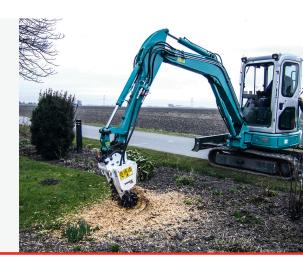

## **SIMEX**

# TF 50 TF 100

# ROTARY CUTTER AND STUMP CUTTER

Trenching and wall profiling.



# **FEATURES**

## STANDARD EQUIPMENT ON NZ MODELS

Central chain drive (eliminates no cutting zone)

#### **OPTIONS**

Hitch

Hydraulic hose kit



| Rotary Cutter | Width cutting profile (mm) | Weight<br>(kg) | Excavator weight (kg) | Required oil flow<br>L/min | Required oil pressure bar |
|---------------|----------------------------|----------------|-----------------------|----------------------------|---------------------------|
| TF 50         | 360                        | 90             | 1.2 - 2.5             | 20- 35                     | 175 - 250                 |
| TF 100        | 470                        | 170            | 2.0 - 4.0             | 30 - 50                    | 175 -300                  |