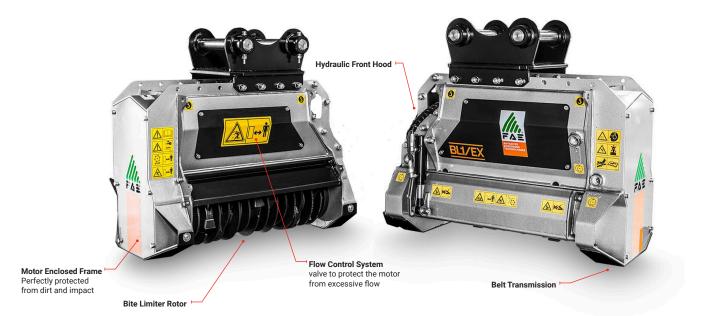

## STANDARD EQUIPMENT ON NZ MODELS

| 'Hitch n Heel' excavator attachment | Flow control system valve    | Standard hitch |
|-------------------------------------|------------------------------|----------------|
| Bite limiter rotor                  | Diverter valve (plug & play) |                |
| Hydraulic front hood                |                              |                |

Belt transmission

|             | Pressure (bar) |     | Excavator weight (t.) |        | Weight (kg) | Max shredding diameter (mm) | No. of blades<br>(Type BL) |
|-------------|----------------|-----|-----------------------|--------|-------------|-----------------------------|----------------------------|
| min max min | max            | min | max                   | - (mm) |             | ulameter (mm)               | (туре вс)                  |
| 50 130 180  | 250            | 4   | 7.5                   | 800    | 355         | 120                         | 14                         |