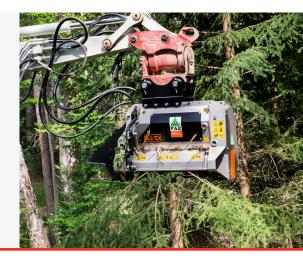

## BL1/EX

## MULCHER WITH FIXED TEETH BITE LIMITER ROTOR FOR EXCAVATORS

Excavator Weight 4 - 7.5 tonne

**OPTIONS** 

FEATURES