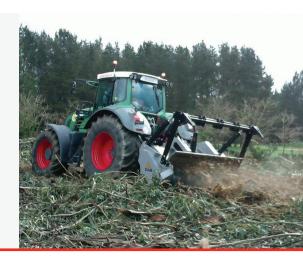

## PTO TRACTOR MOUNTED MULCHER

PTO tractor mounted mulcher with fixed teeth rotor for tractors between 180 - 300hp