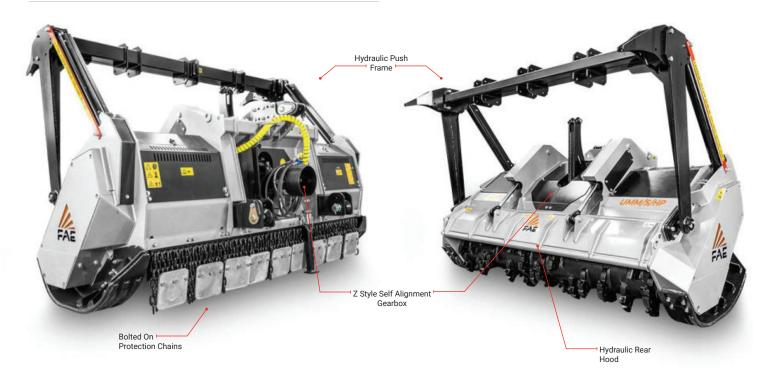

## **FEATURES**

## STANDARD EQUIPMENT ON NZ MODELS

| Adjustable skids            | Hydraulic push frame                |
|-----------------------------|-------------------------------------|
| Spike Pro counter blades    | Hydraulic top link                  |
| Centralised greasing hub    | Z style self alignment gearbox      |
| Bolted on protection chains | Adjustable extended 3 point linkage |
| Gearbox with freewheel      | Hydraulic rear hood                 |
| PTO shaft with cam clutch   |                                     |