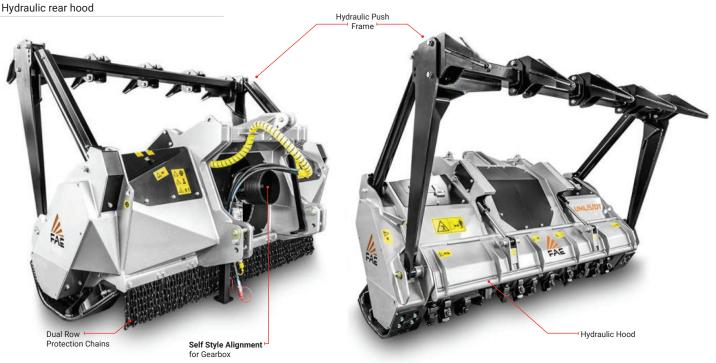

#### STANDARD EQUIPMENT ON NZ MODELS

Adjustable skids
Interchangable counter blade
Hydraulic toplink
Z style alignment for gearbox
Hydraulic pushframe

# Bolted dual row protection chains FACTORY OPTIONS FOR INDENT ORDERS ONLY Mechanical pushframe

Mechanical pushframe

Multiple tooth options

| PTO rpm | Working width (mm) | Total width<br>(mm) | Weight<br>(kg) | Max shredding<br>(mm) | No. teeth type<br>C/3+C/355 |
|---------|--------------------|---------------------|----------------|-----------------------|-----------------------------|
| 1000    | 2310               | 2670                | 1825           | 250                   | 48 + 2                      |