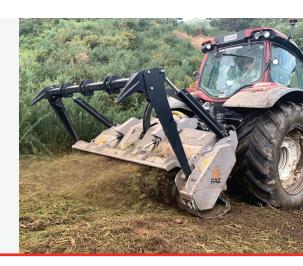

## PTO TRACTOR MOUNTED MULCHER

PTO tractor mounted mulcher with fixed teeth rotor for tractors between 130 - 190hp

#### STANDARD EQUIPMENT ON NZ MODELS

Adjustable skids
Interchangable counter blade
Hydraulic toplink
Z style alignment for gearbox
Hydraulic pushframe