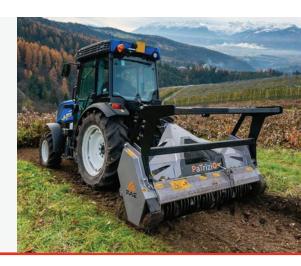

## PATRIZIO - 200 PATRIZIO - 175

# PTO TRACTOR MOUNTED MULCHER

PTO tractor mounted mulcher with fixed tooth bite limiter rotor for tractors between 50 - 100hp