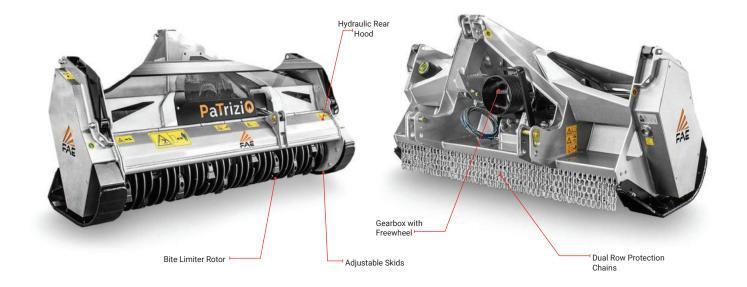

#### **FEATURES**

#### STANDARD EQUIPMENT ON NZ MODELS

| Hydraulic rear hood         | Dual row protection chains |
|-----------------------------|----------------------------|
| Bite limiter rotor          | PTO shaft with cam clutch  |
| Adjustable skids            | Gearbox with freewheel     |
| Welded steel counter blades |                            |